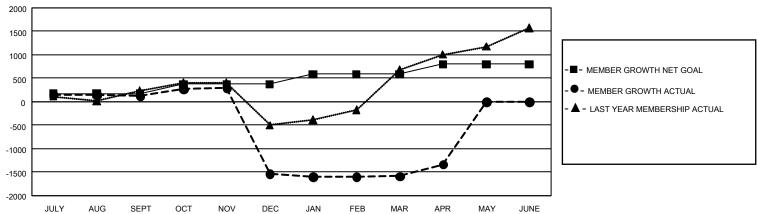

## GMT Constitutional Area 5 - E, Group O

REPORT DOES NOT INCLUDE CLUBS IN UNDISTRICTED AREAS.

| Clubs                 |               |           |               | Members               |                         |                         |                                                    |
|-----------------------|---------------|-----------|---------------|-----------------------|-------------------------|-------------------------|----------------------------------------------------|
| RESULTS FOR 2022-2023 |               |           |               | RESULTS FOR 2022-2023 |                         |                         |                                                    |
| QUARTER               | NEW CLUB GOAL | NEW CLUBS | DROPPED CLUBS | QUARTER MEN           | MBER GROWTH NET<br>GOAL | MEMBER GROWTH<br>ACTUAL | DROPPED MEMBERS<br>ACTUAL (including<br>transfers) |
| JULY/AUG/SEPT         | 18            | 3         | 3             | JULY/AUG/SEPT         | 172                     | 1,020                   | 705                                                |
| OCT/NOV/DEC           | 24            | 3         | 40            | OCT/NOV/DEC           | 200                     | 595                     | 2,217                                              |
| JAN/FEB/MAR           | 27            | 3         | 9             | JAN/FEB/MAR           | 215                     | 750                     | 599                                                |
| APR/MAY/JUNE          | 27            | 9         | 0             | APR/MAY/JUNE          | 212                     | 481                     | 165                                                |

## GOALS AND ACTUAL MEMBERS CUMULATIVE

| DROPPED CLUBS: 52       |                | 312 CLUBS OF 563 ADDED 1<br>OR MORE NEW MEMBERS | GENDER DISTRIBUTION                  |                |  |
|-------------------------|----------------|-------------------------------------------------|--------------------------------------|----------------|--|
|                         |                |                                                 | MALE                                 | 8,921 (48.81%) |  |
|                         |                |                                                 | FEMALE                               | 9,350 (51.15%) |  |
| DROPPED MEMBERS         |                |                                                 | NON BINARY                           | 0 (0.00%)      |  |
| DECEASED                | 64             |                                                 | PREFER NOT TO ANSWER                 | 7 (0.04%)      |  |
| CLUB CANCELLED<br>OTHER | 1,748<br>1,874 | CLICK HERE FOR                                  | TOTAL FAMILY UNIT MEMBERS 7,34       |                |  |
| TOTAL                   | 3,686          | CUMULATIVE MEMBERSHIP DATA                      | FAMILY MEMBERS PAYING HALF DUES 4,65 |                |  |