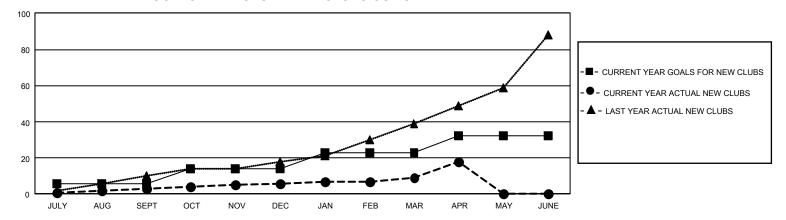

## GMT Constitutional Area 5 - E, Group O

REPORT DOES NOT INCLUDE CLUBS IN UNDISTRICTED AREAS.

| Clubs                 |               |           |               | Members               |                         |                         |                                                    |
|-----------------------|---------------|-----------|---------------|-----------------------|-------------------------|-------------------------|----------------------------------------------------|
| RESULTS FOR 2022-2023 |               |           |               | RESULTS FOR 2022-2023 |                         |                         |                                                    |
| QUARTER               | NEW CLUB GOAL | NEW CLUBS | DROPPED CLUBS | QUARTER MEN           | MBER GROWTH NET<br>GOAL | MEMBER GROWTH<br>ACTUAL | DROPPED MEMBERS<br>ACTUAL (including<br>transfers) |
| JULY/AUG/SEPT         | 18            | 3         | 3             | JULY/AUG/SEPT         | 172                     | 1,020                   | 705                                                |
| OCT/NOV/DEC           | 24            | 3         | 40            | OCT/NOV/DEC           | 200                     | 595                     | 2,217                                              |
| JAN/FEB/MAR           | 27            | 3         | 9             | JAN/FEB/MAR           | 215                     | 750                     | 599                                                |
| APR/MAY/JUNE          | 27            | 9         | 0             | APR/MAY/JUNE          | 212                     | 481                     | 165                                                |

## GOALS AND ACTUAL NEW CLUBS CUMULATIVE